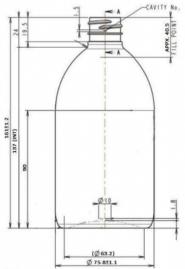

### **General** info

Item no. (SKU):LS1011230112Family / Range:Cosmo SiropCapacity:500ml

 Capacity:
 500ml

 Neck:
 28/410

 Weight:
 32

 Shape:
 Round

 Material:
 PET

Colour: All Colours Available