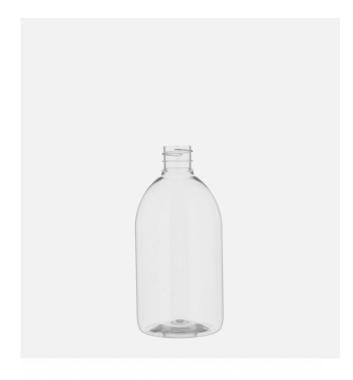

### **General** info

Item no. (SKU):LS1011230112Family / Range:Cosmo SiropCapacity:500ml

 Capacity:
 500ml

 Neck:
 28/410

 Weight:
 32

 Shape:
 Round

 Material:
 PET

Colour: All Colours Available